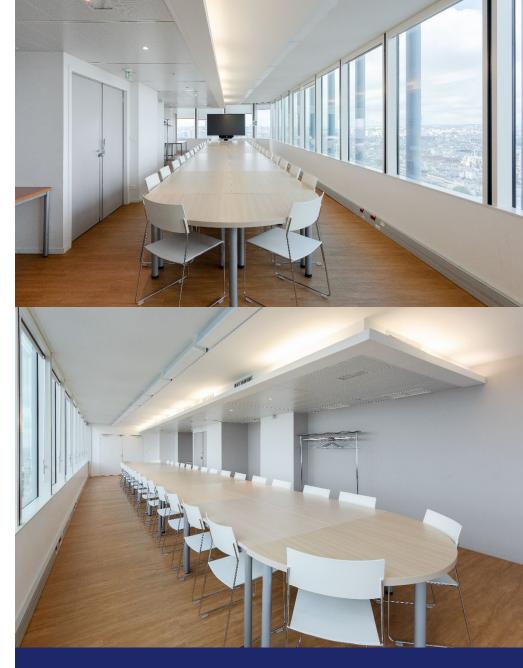

## The panorama room (Room 2402)

- Meeting room: 32 seats -68 sqm
- Audiovisual equipment on request: 1 video projector, 1 screen
- Furniture on request: tables, chairs, coat racks
- Video conferencing (on request)
- WiFi network on request