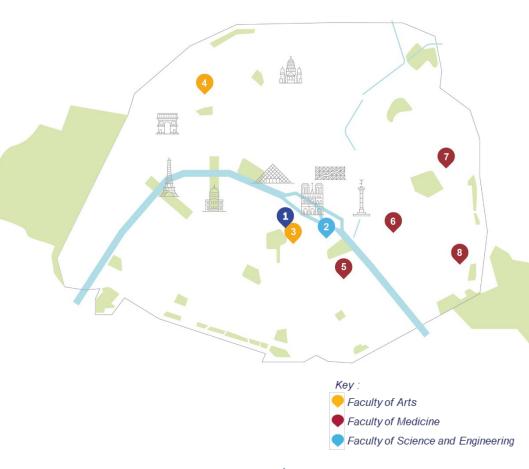

## Other spaces

University spaces (managed by the Events and Space-Promotion Department of Sorbonne University)

- SORBONNE UNIVERSITY INTERNATIONAL CONFERENCE CENTER (Pierre and Marie Curie campus)
- Cordeliers Campus

#### Faculty spaces (managed by the Sorbonne University Faculties)

- Faculty of Science and Engineering (Pierre and Marie Curie Campus): classrooms and amphitheater, meeting rooms in Zamansky Tower, Tipi, Caves Esclangon, exterior.
- Faculty of Medicine (Pitié Salpêtrière, St Antoine, Tenon and Trousseau sites): classrooms and amphitheater, reception areas.
- Faculty of Arts and Humanities (in Paris: Sorbonne and Malesherbes sites): classrooms and amphitheater, reception areas.

#### Information and contacts:

sorbonne-universite.fr/en/university/rental-conferencefacilities

- 1. Cordeliers Campus- 15 rue de l'École-de-médecine, 75006 Paris
- 2. Pierre and Marie Curie campus 4 place Jussieu, 75005 Paris
- 3. Sorbonne Campus 1 rue Victor Cousin, 75005 Paris
- 4. Malesherbes Campus 108 boulevard Malesherbes, 75017 Paris
- 5. Pitié-Salpêtrière Campus 91 boulevard de l'hôpital, 75013 Paris
- 6. Saint-Antoine Campus 27 rue de Chaligny, 75012 Paris
- 7. Tenon site 4 rue de la Chine, 75020 Paris
- 8. Trousseau site 26 avenue du Docteur Arnold-Netter, 75012 Paris