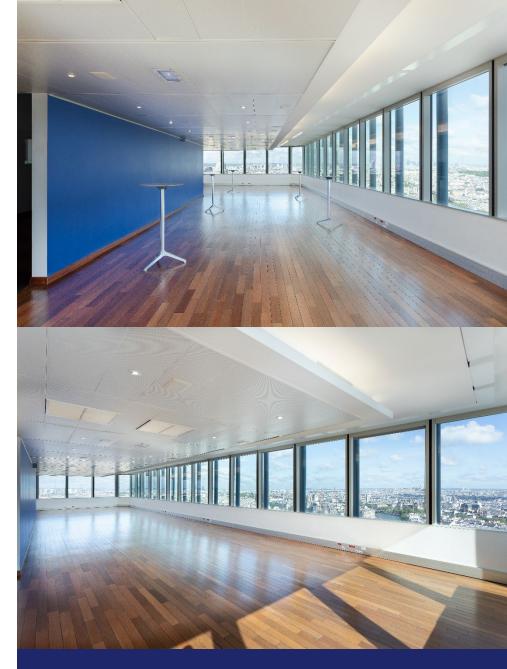

## The panoramic room (Room 2400)

- Empty space of 139 m²
- Possible layouts:
  - cocktail mode (120-140 pax.)
  - theater mode (on request)
  - others layouts on request
- Furniture on request:
   1 lectern, tables, chairs, coat racks
- Technical equipment on request: 1 giant touch screen and 1 microphone
- WiFi network on request
- 1 catering office equipped with a refrigerator and a sink

PANORAMIC ROOM (ROOM 2400)
Photo credits © Sorbonne University